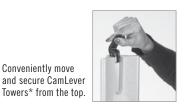

- Space saving design holds dishes of various sizes without compromising capacity.
- Lightweight, easy to maneuver and access from all four sides.
- Conveniently adjust and lock CamLever towers from the top.