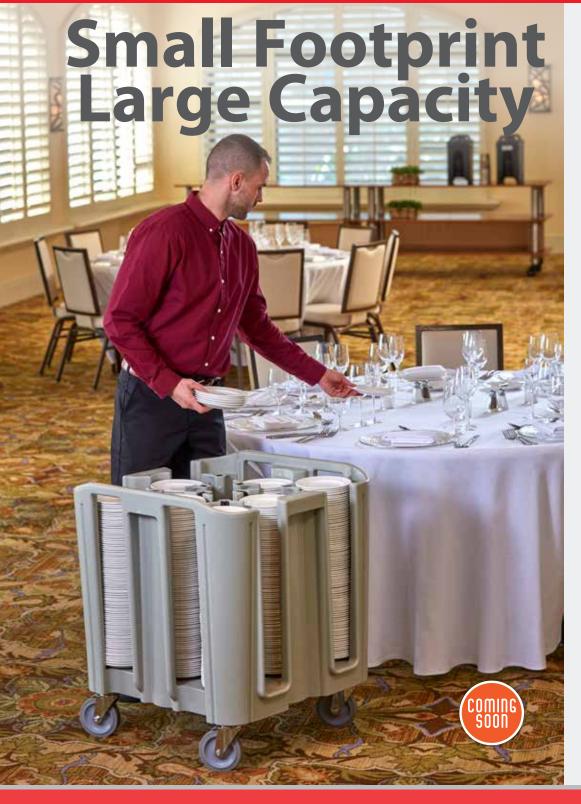

## Maximum Storage in a Small Footprint

Make every square inch of your floor space count. The Compact Adjustable Dish Caddy is ideal for small and large venues, offering a smaller footprint without compromising performance or storage capacity.

## Store up to 360 Each 9" (22,9 cm) Plates in 5 Columns with Just 4 Towers (ADCSC Model).

Weight bearing up to 500 lbs. (227 kg).

Molded-in handles on 4 sides.

Column storage height -20½" (52,1 cm).

> Holds 45%" - 12" (11,7 - 30,5 cm) plates/ bowls (round only).

> > Four each 5" (12,7 cm) zinc plated, non marking casters, all swivel with brake.

Smooth surface with rounded corners is easy to keep clean.

Single molded body made of heavy-duty, durable polyethylene won't rust, crack, dent or chip.