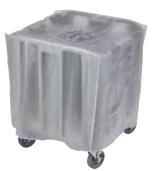

## Maximum Storage in a Small Footprint

Make every square inch of your floor space count. The Compact Adjustable Dish Caddy is ideal for small and large venues, offering a smaller footprint without compromising performance or storage capacity.

## Store up to 360 Each 9" (22,9 cm) Plates in 5 Columns with Just 4 Towers (ADCSC Model).

Weight bearing up to 500 lbs. (227 kg).

Molded-in handles on 4 sides.

Column storage height -20½" (52,1 cm).

> Holds 45%" - 12" (11,7 - 30,5 cm) plates/ bowls (round only).

> > Four each 5" (12,7 cm) zinc plated, non marking casters, all swivel with brake.

Smooth surface with rounded corners is easy to keep clean.

Single molded body made of heavy-duty, durable polyethylene won't rust, crack, dent or chip.

Includes protective storage cover with 3" x 5" (7,6 x 12,7 cm) inventory and/ or event identification top pocket.

| DESCRIPTION    | PLATE<br>SIZE                                      | DIMENSIONS<br>W x D x H                                                                                                   | UNIT<br>Weight                                                                                                                                                                                                                                                      | LIST<br>Price ea.                                                                                                                                                                                                                                                                                                                         |
|----------------|----------------------------------------------------|---------------------------------------------------------------------------------------------------------------------------|---------------------------------------------------------------------------------------------------------------------------------------------------------------------------------------------------------------------------------------------------------------------|-------------------------------------------------------------------------------------------------------------------------------------------------------------------------------------------------------------------------------------------------------------------------------------------------------------------------------------------|
| With 4 Towers  | 9" - 12" (22,9 - 30,5 cm)                          | 27" x 27" x 31¾" (68,6 x 68,6 x 80,70 cm)                                                                                 | 74 lbs. (33,6 kg)                                                                                                                                                                                                                                                   | \$ 1,150.00                                                                                                                                                                                                                                                                                                                               |
| With 8 Towers  | 5¾" - 8¾" (14,6 - 22,2 cm)                         | 27" x 27" x 31¾" (68,6 x 68,6 x 80,70 cm)                                                                                 | 87.24 lbs. (39,6 kg)                                                                                                                                                                                                                                                | 1,445.00                                                                                                                                                                                                                                                                                                                                  |
| With 12 Towers | $4\frac{5}{8}$ " - $5\frac{1}{2}$ " (11,7 - 14 cm) | 27" x 27" x 31¾" (68,6 x 68,6 x 80,70 cm)                                                                                 | 100.48 lbs. (45,6 kg)                                                                                                                                                                                                                                               | 1,740.00                                                                                                                                                                                                                                                                                                                                  |
|                | Nith 4 Towers<br>Nith 8 Towers                     | SIZE           With 4 Towers         9" - 12" (22,9 - 30,5 cm)           With 8 Towers         5¾" - 8¾" (14,6 - 22,2 cm) | DESCRIPTION         SIZE         W x D x H           With 4 Towers         9" - 12" (22,9 - 30,5 cm)         27" x 27" x 31¾" (68,6 x 68,6 x 80,70 cm)           With 8 Towers         5¼" - 8¾" (14,6 - 22,2 cm)         27" x 27" x 31¾" (68,6 x 68,6 x 80,70 cm) | DESCRIPTION         SIZE         W x D x H         WEIGHT           With 4 Towers         9" - 12" (22,9 - 30,5 cm)         27" x 27" x 31¾" (68,6 x 68,6 x 80,70 cm)         74 lbs. (33,6 kg)           With 8 Towers         5¾" - 8¾" (14,6 - 22,2 cm)         27" x 27" x 31¾" (68,6 x 68,6 x 80,70 cm)         87.24 lbs. (39,6 kg) |